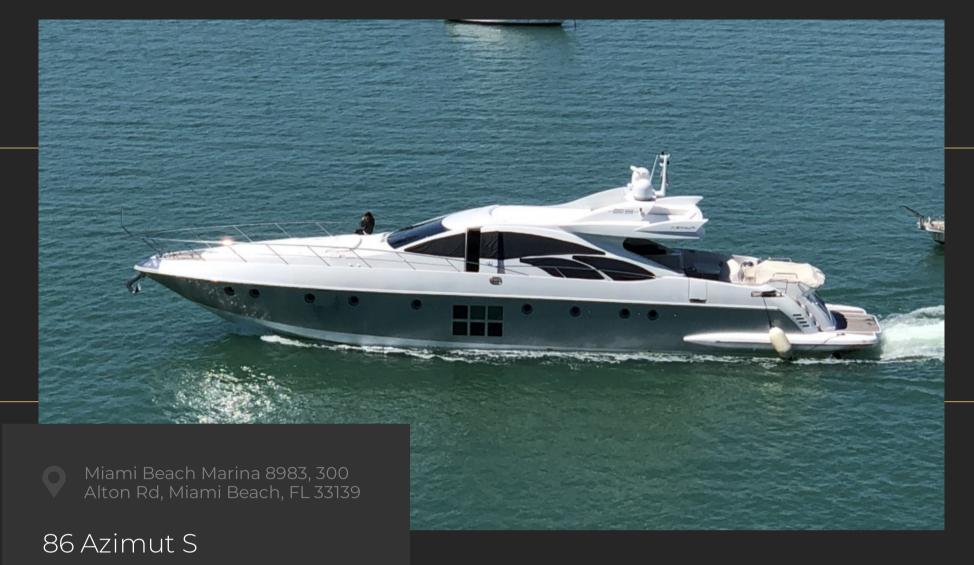

# 86 AZIMUT S

Azimut 86 S's interior configuration has been designed to comfortably accommodate up to 8 guests overnight in 4 cabins, comprising a master suite, 1 VIP stateroom, and 2 twin cabins. She is also capable of carrying up to 4 crew on board in 2 cabins to ensure a relaxed luxury yacht experience.