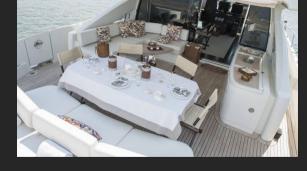

# 86 AZIMUT S

Azimut 86 S's interior configuration has been designed to comfortably accommodate up to 8 guests overnight in 4 cabins, comprising a master suite, 1 VIP stateroom, and 2 twin cabins. She is also capable of carrying up to 4 crew on board in 2 cabins to ensure a relaxed luxury yacht experience.

| TIME:   | RETAIL | MEMBER |
|---------|--------|--------|
| 4 Hours | \$3900 | \$3600 |
| 6 Hours | \$5600 | \$5100 |
| 8 Hours | \$6500 | \$5900 |

# FEATURES & OPTIONS

#### Features

### Options

Brand: Azimut Yachts

Brania, Azimar rasin

Length: 86 ft

Cabins: 4

Beds: 8

Bathrooms: 3

Crew: 4

Swim Ladder

Tubes Inflatables



# GALLERY





















# TERMS AND CONDITIONS:

All charters must adhere to the maximum passenger allowance which differs on each yacht set by USCG

Full day charter is 8 hours

100% drug free/smoke free boat; however some boats allow cigarette smoking on the aft deck.

All boats come with captain and insurance is included.

Fuel is included for local idle/trolling speed around local areas. For high speed cruising fuel is charged extra We love animals and would feel terrible if they get seasick, so as a general rule no pets allowed.