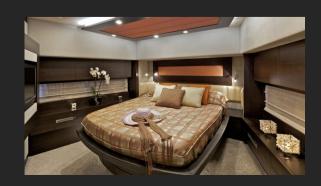

# 86 AZIMUT S

Azimut 86 S's interior configuration has been designed to comfortably accommodate up to 8 guests overnight in 4 cabins, comprising a master suite, 1 VIP stateroom, and 2 twin cabins. She is also capable of carrying up to 4 crew on board in 2 cabins to ensure a relaxed luxury yacht experience.

# GALLERY