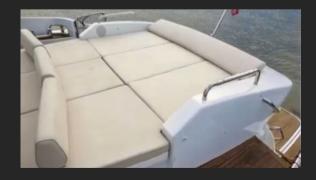

# 86 AZIMUT S

Azimut 86 S's interior configuration has been designed to comfortably accommodate up to 8 guests overnight in 4 cabins, comprising a master suite, 1 VIP stateroom, and 2 twin cabins. She is also capable of carrying up to 4 crew on board in 2 cabins to ensure a relaxed luxury yacht experience.

| TIME:   | RETAIL | MEMBER |
|---------|--------|--------|
| 4 Hours | \$3900 | \$3600 |
| 6 Hours | \$5600 | \$5100 |
| 8 Hours | \$6500 | \$5900 |

# FEATURES & OPTIONS

#### Features

### Options

Brand: Azimut Yachts

Brania, Azimar rasin

Length: 86 ft

Cabins: 4

Beds: 8

Bathrooms: 3

Crew: 4

Swim Ladder

Tubes Inflatables



# GALLERY





















# TERMS AND CONDITIONS:

All charters must adhere to the maximum passenger allowance which differs on each yacht set by USCG

Full day charter is 8 hours

100% drug free/smoke free boat; however some boats allow cigarette smoking on the aft deck.

All boats come with captain and insurance is included.

Fuel is included for local idle/trolling speed around local areas. For high speed cruising fuel is charged extra We love animals and would feel terrible if they get seasick, so as a general rule no pets allowed.