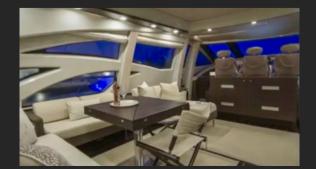

# 86 AZIMUT S

Azimut 86 S's interior configuration has been designed to comfortably accommodate up to 8 guests overnight in 4 cabins, comprising a master suite, 1 VIP stateroom, and 2 twin cabins. She is also capable of carrying up to 4 crew on board in 2 cabins to ensure a relaxed luxury yacht experience.

# GALLERY