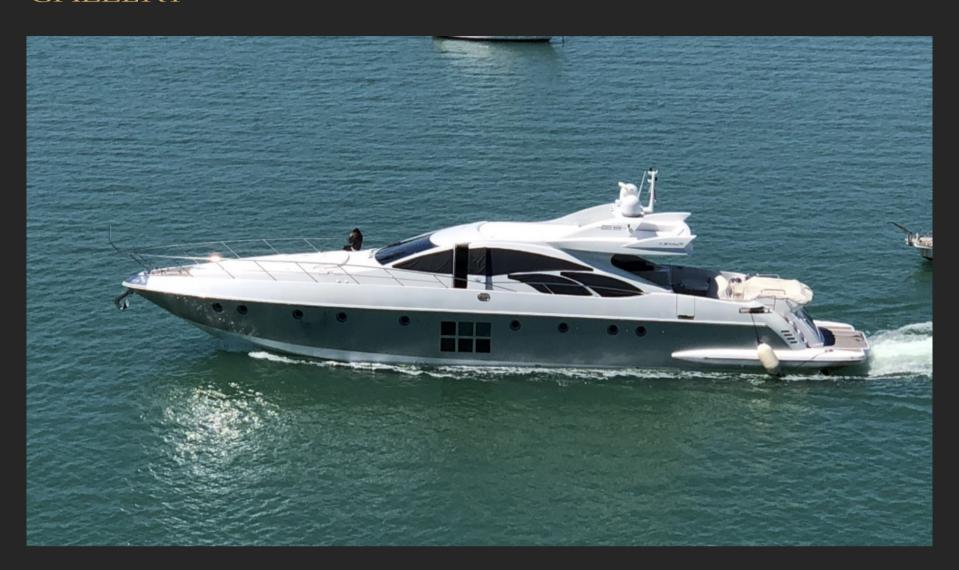

# 86 AZIMUT S

Azimut 86 S's interior configuration has been designed to comfortably accommodate up to 8 guests overnight in 4 cabins, comprising a master suite, 1 VIP stateroom, and 2 twin cabins. She is also capable of carrying up to 4 crew on board in 2 cabins to ensure a relaxed luxury yacht experience.

| TIME:   | RETAIL | MEMBER |
|---------|--------|--------|
| 4 Hours | \$3900 | \$3600 |
| 6 Hours | \$5600 | \$5100 |
| 8 Hours | \$6500 | \$5900 |

# FEATURES & OPTIONS

#### Features

### Options

Brand: Azimut Yachts

Brania, Azimar rasin

Length: 86 ft

Cabins: 4

Beds: 8

Bathrooms: 3

Crew: 4

Swim Ladder

Tubes Inflatables



# GALLERY





















# TERMS AND CONDITIONS:

All charters must adhere to the maximum passenger allowance which differs on each yacht set by USCG

Full day charter is 8 hours

100% drug free/smoke free boat; however some boats allow cigarette smoking on the aft deck.

All boats come with captain and insurance is included.

Fuel is included for local idle/trolling speed around local areas. For high speed cruising fuel is charged extra We love animals and would feel terrible if they get seasick, so as a general rule no pets allowed.