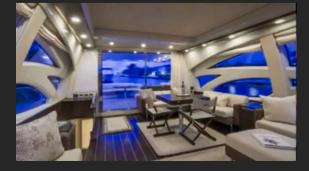

# 86 AZIMUT S

Azimut 86 S's interior configuration has been designed to comfortably accommodate up to 8 guests overnight in 4 cabins, comprising a master suite, 1 VIP stateroom, and 2 twin cabins. She is also capable of carrying up to 4 crew on board in 2 cabins to ensure a relaxed luxury yacht experience.

# GALLERY